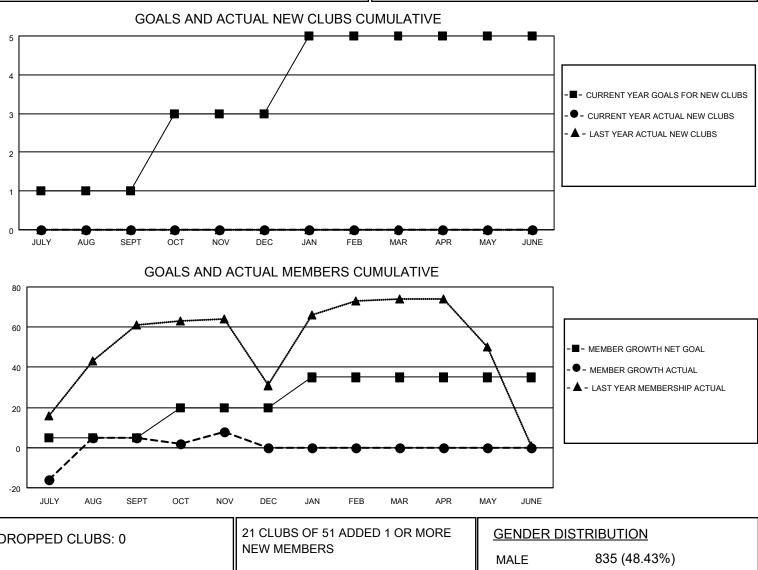

## LOCATION PHILIPPINES

District 301D1

Results as of: 11/30/2020

| Clubs         |               |             |               | Members               |                        |                         |                                                    |  |  |
|---------------|---------------|-------------|---------------|-----------------------|------------------------|-------------------------|----------------------------------------------------|--|--|
|               | RESULTS FOR   | R 2020-2021 |               | RESULTS FOR 2020-2021 |                        |                         |                                                    |  |  |
| QUARTER       | NEW CLUB GOAL | NEW CLUBS   | DROPPED CLUBS | QUARTER               | BER GROWTH NET<br>GOAL | MEMBER GROWTH<br>ACTUAL | DROPPED<br>MEMBERS ACTUAL<br>(including transfers) |  |  |
| JULY/AUG/SEPT | 1             | 0           | 0             | JULY/AUG/SEPT         | 5                      | 61                      | 52                                                 |  |  |
| OCT/NOV/DEC   | 2             | 0           | 0             | OCT/NOV/DEC           | 15                     | 28                      | 23                                                 |  |  |
| JAN/FEB/MAR   | 2             | 0           | 0             | JAN/FEB/MAR           | 15                     | 0                       | 0                                                  |  |  |
| APR/MAY/JUNE  | 0             | 0           | 0             | APR/MAY/JUNE          | 0                      | 0                       | 0                                                  |  |  |

| DROPPED CLUBS: 0 |    |                           |                            |              |     |
|------------------|----|---------------------------|----------------------------|--------------|-----|
|                  |    | NEW MEMBERS               | MALE                       | 835 (48.43%) |     |
| DROPPED MEMBERS  |    |                           | FEMALE                     | 889 (51.57%) |     |
|                  |    |                           |                            |              |     |
| DECEASED         | 6  | CLICK HERE FOR CUMULATIVE | TOTAL FAMILY UNIT MEMBERS  |              | 681 |
| CLUB CANCELLED   | 0  | MEMBERSHIP DATA           |                            |              |     |
| OTHER            | 69 |                           | FAMILY MEMBERS PAYING HALF |              | 402 |
| TOTAL            | 75 |                           |                            |              |     |
|                  |    |                           |                            |              |     |